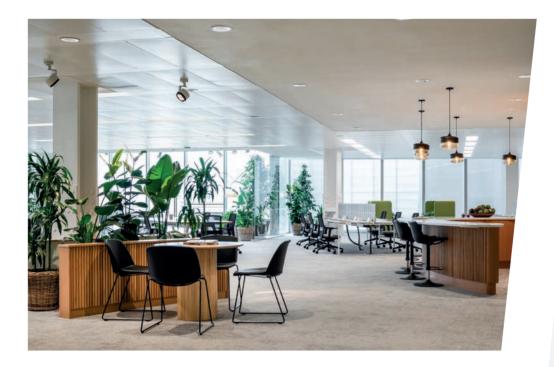

# **PART LEVEL 7** 7,977 SQ FT (741 SQ M)

- 42 fixed desk
- 18 hot desks
- 2 x 8 person meeting rooms
- 1 x 14 person board room along
- Bar and spacious arrival area