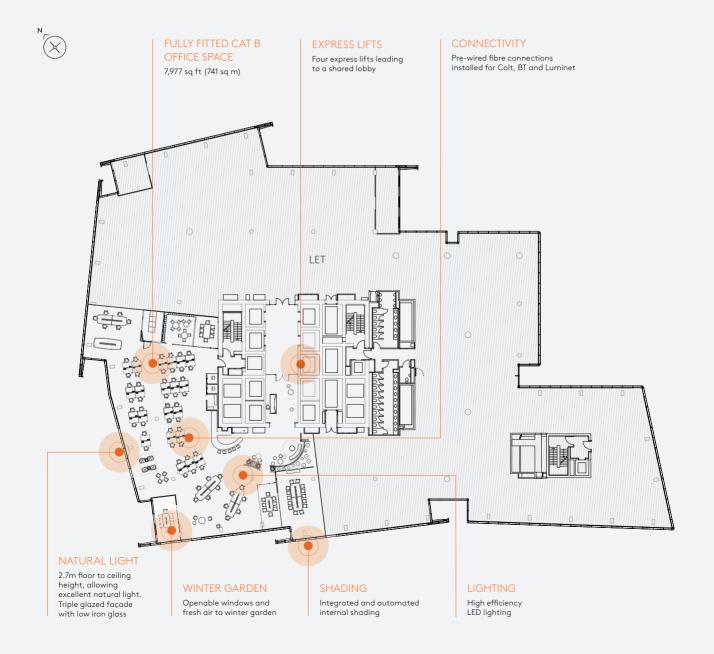

# PART LEVEL 7

7,977 SQ FT (741 SQ M)

|            |         | ŀ | I.       | _          | 1 - Ii              | <u>л</u> т  |          |   |     | ť |   |   |   |  |
|------------|---------|---|----------|------------|---------------------|-------------|----------|---|-----|---|---|---|---|--|
|            |         | Ĺ |          |            | Ħ                   |             |          |   |     |   |   |   |   |  |
|            |         | Ĺ |          |            | 1                   | لمب         |          | 1 |     |   |   |   |   |  |
|            | BI A    | É |          |            | <u>l</u> "Ľ         | ا ـ ت       |          |   |     |   |   |   |   |  |
|            |         | ŕ |          |            | <u>L _ l'</u>       | Ì           |          |   |     |   |   |   |   |  |
|            |         | ŕ | ∐r=<br>I |            | •                   | <u></u> _   | Ī        |   |     |   | • |   | 1 |  |
|            |         | Ĺ |          |            | <u>l</u> , <u>l</u> | ليلا<br>    |          |   |     |   |   |   |   |  |
| Shartmen   |         |   |          |            |                     |             |          |   |     |   |   |   |   |  |
|            |         | ľ |          |            | للجل                | <u></u>     | T        |   | •   |   |   |   |   |  |
|            | farmer. | ľ |          |            | لب ا                | Ĭ           |          |   |     |   |   |   |   |  |
|            |         | ŕ |          | ţ          |                     | <u>", 1</u> | Ī        |   | ┢╾╸ |   |   |   | l |  |
| THE TRACE  |         | ŀ |          | _          | Ŀľ                  | <u>"_</u> 1 |          |   | t   |   |   |   |   |  |
|            |         |   |          | ļ          | λ                   |             |          |   |     |   |   |   |   |  |
|            |         | L |          | - <b> </b> |                     | N           | _        |   |     |   |   |   |   |  |
|            |         |   |          |            |                     |             |          |   |     |   |   | Í |   |  |
|            |         |   |          | Τ          |                     |             |          |   |     |   |   | i |   |  |
| HIRTHER A  |         |   |          |            |                     |             |          |   |     |   |   |   |   |  |
| (   )<br>  |         |   |          |            |                     |             |          |   |     |   |   |   |   |  |
| )<br>)-177 | • ~     |   |          |            | İ                   |             | T        | ł |     |   |   |   |   |  |
|            | }       |   |          |            |                     |             | <b>†</b> |   |     |   |   |   |   |  |
|            |         |   |          | j          |                     |             | Τ        |   |     |   |   |   | Ż |  |
| <br>       | A       |   |          |            |                     | 5           | ŕ        |   |     |   |   |   |   |  |
|            |         |   |          |            |                     |             | Т        |   |     |   |   |   |   |  |

# **PART LEVEL 7** 7,977 SQ FT (741 SQ M)

- 42 fixed desk
- 18 hot desks
- 2 x 8 person meeting rooms
- 1 x 14 person board room along
- Bar and spacious arrival area